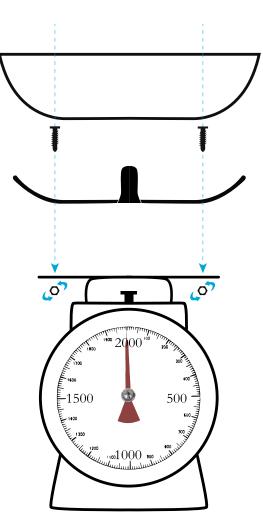

#### ASSEMBLING AND DISASSEMBLING THE APPLIANCE

- 1. Turn off the scale on a fixed surface.
- 2. Insert the two scale pan fixtures with the allocated troughs into each other.
- 3. Place the weighing pan fortifications on the pad with the holes, you can attach the scale cup fixtures with the provided screws subsequently. Insert the screws through the holes and screw the nuts on the screws until they are tight and the scale cup fixtures do not move any longer.
- 4. You can put the weighing pan on the scale pan fixtures afterwards.