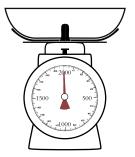

#### **OPERATING**

 Turn the button until the red arrow on the measuring scale is pointing straight up, if you want to reset the value to "zero".

2. Fill the weighing pan. The red arrow on the measurement scale indicates depending on the weight addition.

- 3. You can set the value back to "zero" by turning the button repeatedly until the red arrow on the measuring scale is pointing straight up. The weighing scale can remain filled.