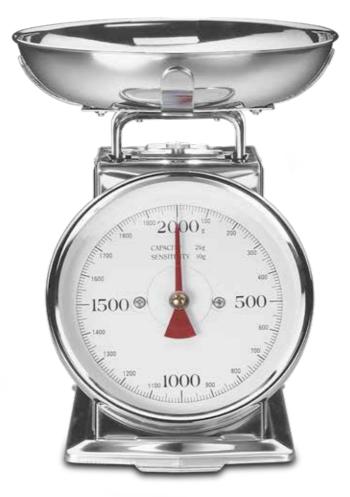

# **weighing pan** removable, Ø 205 mm, stainless steel 101 button to set the tare weight Multin funt 1900 2000 5 1800 1700 CAPACIT 2kg large measuring scale analog, maximum 10g capacity 2 kg 150 1400 1300 10000 900 900 10000 900 900 10000 900 10000 900 10000 900 500 1500 🕲 $\odot$ 100 700 housing of stainless steel

**KNOWING YOUR CLASSIC SCALE** 