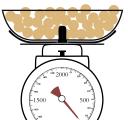

#### **OPERATING**

 Turn the button until the red arrow on the measuring scale is pointing straight up, if you want to reset the value to "zero".

2. Fill the weighing pan. The red arrow on the measurement scale indicates depending on the weight addition.